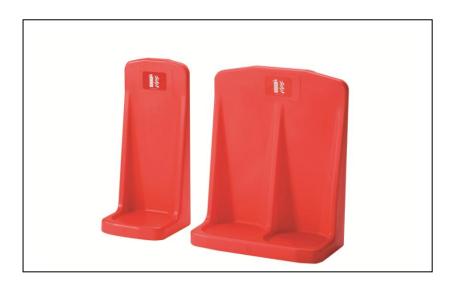

## **EXTINGUISHER STANDS**

Product Code: HS10, HS20, HS30

- Robust
- · Rotationally Moulded in Polyethylene
- Fully Recyclable
- UV Resistant
- Suitable for all portable extinguishers
- HS10 & HS20 can be linked to make HS30
- Ideal for public buildings, hotels, offices etc
- Recessed top to accommodate extinguisher
- Fire Extinguisher label
- Available in Red, Grey or Cream
- Rotary Hand Bell can be fitted to HS20

|                   | HS10             | HS20             | HS30             |
|-------------------|------------------|------------------|------------------|
| Height (mm)       | 750              | 750              | 750              |
| Width (mm)        | 320              | 620              | 940              |
| Depth (mm)        | 300              | 300              | 300              |
| Weight (kg)       | 2.6              | 5.2              | 8.2              |
| Colours available | Red, Grey, Cream | Red, Grey, Cream | Red, Grey, Cream |
| Unit of Sale      | 1                | 1                | 1                |
| Box Quantity      | 2                | 2                | 1                |
| Pallet Quantity   | 56               | 28               | 14               |